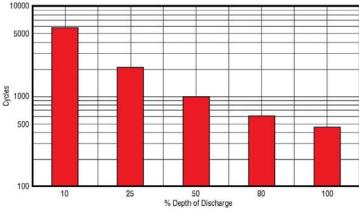

| Self-sealing                           |  |
| Electrolyte                                            | Sulfuric acid thixotropic gel          |  |
| Terminal                                               | B (T876)                               |  |
| OF O                                                   |                                        |  |
| Rated non-spillable by ICAO, IATA and DOT              |                                        |  |
| Made in the U.S.A. by East Penn Manufacturing Co, Inc. |                                        |  |

## Valve-Regulated, Gelled-Electrolyte Battery



## DIMENSIONS

| Inches (mm) |                |
|-------------|----------------|
| Length      | 12.83 (326 mm) |
| Width       | 6.56 (167 mm)  |
| Height      | 9.30 (236 mm)  |





MK Battery 1631 South Sinclair Street • Anaheim, California 92806 Toll Free: 800-372-9253 • Fax: 714-937-0818 • E-mail: sales@mkbattery.com